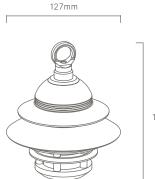

#### CONFIGURATOR:

| FIXTURE DIMENSIONS | D5" x H6"                          |
|--------------------|------------------------------------|
| LIGHT SOURCE       | Integrated LED                     |
| COLOR TEMPERATURES | 2700K, 3000K                       |
| WATTAGES           | 8W                                 |
| CRI (RA)           | 80 CRI                             |
| VOLTAGE            | 12V                                |
| DELIVERED LUMENS   | 2051m (3000K)                      |
| DIMMABLE           | Yes, Dim to <10% via Transformer   |
| DRIVER             | Yes, 12V Integral Constant Current |
| TRANSFORMER        | No, 12V AC/DC Transformer Required |
| MOUNT              | Not Included                       |
| ACCESSORIES        | Yes, Not Included                  |
| FINISH             | Included Natural                   |
| MATERIAL           | Brass & Copper                     |
| WIRE LENGTH        | 24"                                |
| LOCATION           | Exterior Wet                       |
| CERTIFICATIONS     | UL, IP66, IP67, Dark Sky           |
|                    |                                    |