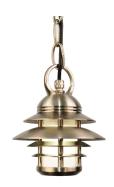

### EQUINOX

MNL751105

The Moonlighter series of LED pendant luminaires is the latest addition to our growing line of innovative and exquisite down lighting. This luminaire is ideal for creating ambient lighting in intimate outdoor spaces.

- •Cree LED<sup>™</sup> XLAMP<sup>®</sup> Extreme High Power (XHP)
- •Thermally Integrated® w/ Copper Core Technology®
- •Solid brass and copper construction
- Ideal for trees, patios and architectural features

#### CONFIGURATOR:

| FIXTURE DIMENSIONS | D5" x H6"                          |
|--------------------|------------------------------------|
| LIGHT SOURCE       | Integrated LED                     |
| COLOR TEMPERATURES | 2700K, 3000K                       |
| WATTAGES           | 8W                                 |
| CRI (RA)           | 80 CRI                             |
| VOLTAGE            | 12V                                |
| DELIVERED LUMENS   | 2051m (3000K)                      |
| DIMMABLE           | Yes, Dim to <10% via Transformer   |
| DRIVER             | Yes, 12V Integral Constant Current |
| TRANSFORMER        | No, 12V AC/DC Transformer Required |
| MOUNT              | Not Included                       |
| ACCESSORIES        | Yes, Not Included                  |
| FINISH             | Included Natural                   |
| MATERIAL           | Brass & Copper                     |
| WIRE LENGTH        | 24"                                |
| LOCATION           | Exterior Wet                       |
| CERTIFICATIONS     | UL, IP66, IP67, Dark Sky           |
|                    |                                    |