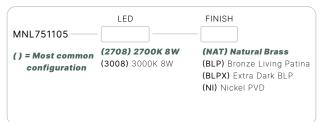

### EQUINOX

MNL751105

The Moonlighter series of LED pendant luminaires is the latest addition to our growing line of innovative and exquisite down lighting. This luminaire is ideal for creating ambient lighting in intimate outdoor spaces.

#### CONFIGURATOR:

| FIXTURE DIMENSIONS | D5" x H6"                          |
|--------------------|------------------------------------|
| LIGHT SOURCE       | Integrated LED                     |
| COLOR TEMPERATURES | 2700K, 3000K                       |
| WATTAGES           | 8W                                 |
| CRI (RA)           | 80 CRI                             |
| VOLTAGE            | 12V                                |
| DELIVERED LUMENS   | 2051m (3000K)                      |
| DIMMABLE           | Yes, Dim to <10% via Transformer   |
| DRIVER             | Yes, 12V Integral Constant Current |
| TRANSFORMER        | No, 12V AC/DC Transformer Required |
| MOUNT              | Not Included                       |
| ACCESSORIES        | Yes, Not Included                  |
| FINISH             | Included Natural                   |
| MATERIAL           | Brass & Copper                     |
| WIRE LENGTH        | 24"                                |
| LOCATION           | Exterior Wet                       |
| CERTIFICATIONS     | UL, IP66, IP67, Dark Sky           |
|                    |                                    |

#### AVAILABLE FINISHES:

NI Nickel PVD

BLP Bronze Living Patina

Extra Dark Bronze Living Patina

BLPX

5″

O. 2742 Loker Ave. W Carlsbad CA 92010